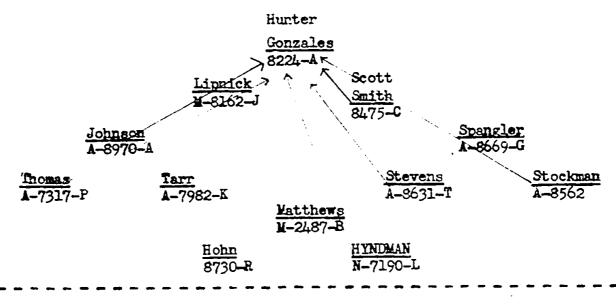

|                                                                                      |                                                      |                     | ofr.       | 011.       | off.         |              | orr.        |                         | off.         |                  |
|                         | •                                                                                    |                                                      | •                   | -          | •          | -            | •            | -           |                         | -            | 4                |

Desceldorf 4 Feb 1945

Signature illegible

Cpt., Officer for Special Daties

### 398TH BOMBARDMENT GROUP HV 23 January 1945 Neuss, Germany

Lead Squadron at Initial Point



Low Squadron at Initial Point

Hancock Hall A-8697

Shappell E-8627-Z

Kunkel

Brown, AW A-8086-C

McCormick F-8652-V

Andrako E-8836-T

<u>Gray</u>

Beatty ¥-2507-F Saferite E-8500-F

B-8664-P

Jacobs E-2506

<u>Kenyon</u> <u>W-7249-</u>P

Schipall E-8274-B

<u>Shimek</u> <u>M-2519-A</u>

me. Frenk ?. Menter, dr. (wife) Col. Frank P. Bunton, Jr. El Mailton Street Receste implice Horth Carolina Bro. June 14. Booking (friend) Capt. William P. Compbell 5172 Manage Street deliverton, Torrie Mrs. Amela Expossion (nother) Capt. William J. Bestevich 119 Kinney, Missocote Mrs. Home I. Compales (nother) let. It. Poterioe Conceles: 2646 Peres Street for enterior terms Bra. Phyllia louts (wife) let. it. which He Lante, dr. 127 Sast Louis Street lebense, Penneglyenia Bru. Legno A. Exters (mife) 2nd