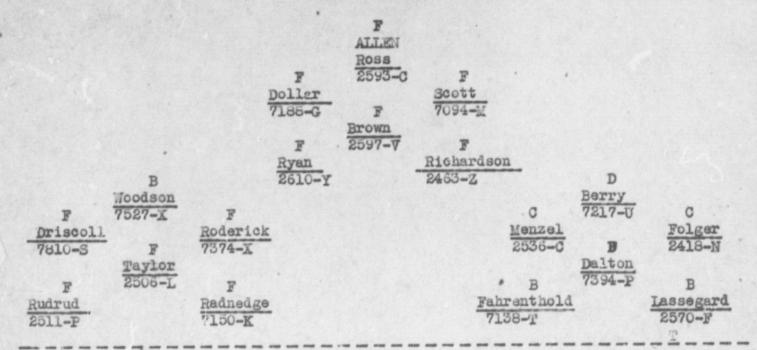

tes were used; (b) Pe<br>h; or (c) Any other reas<br>RAFH, MAP, CHART, OR SKETCH SHO<br>LAST SEEN.<br>ON OF CRASH. FORCED LANDING. O | A SAME: (Ch<br>Lest<br><u>Sighted</u><br><u>X</u><br><u>X</u><br>YES TO ONE O<br>Proons were s<br>on (Specify)<br>WING APPROXI | Beck Only One)       Saw         Saw       Forced         Crash       Landing         MATE       Location         |

15. ATTACH A DESCRIPTION OF THE EXTENT OF SEARCH, IF ANY, AND GIVE NAME, RANK AND SERIAL NUMBER OF OFFICER IN CHARGE HERE No search

Date of Report \_\_\_\_\_ June 1944

Halli; 16amt

(Signature of Frenaring Officer) WALLIS L CAMPBELL 1st Lt, Air Corps Statistical Officer

·:. ! · ·

.

. ...



1. 101 0 L . INT.

### 399TH BOMBARDMENT GROUP (HV) Hamburg Mission 18 June 1944

## High Group Formation Over Target

١



Lead Group Formation Over Target

| D                                                | WEIBEL<br>Halter<br>PFF 7626-Q. | A                           |                              |                  |
|--------------------------------------------------|---------------------------------|-----------------------------|------------------------------|------------------|
| Heintzelman<br>7098-Y                            | D                               | FRAZIER<br>Rohrer<br>9686-L |                              |                  |
| D<br>Davis, J H<br>2596-N                        | Hadjes<br>2391-B                | D<br>Falkenbuch<br>2607-F   | c                            |                  |
| Briffin<br>D 7080-S D<br>Binger Davis JA         |                                 | C<br>Frit